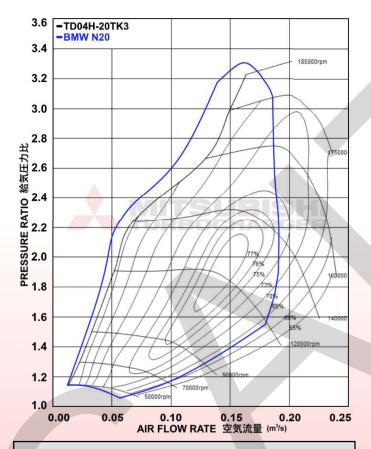

### **COMPRESSOR MAP**

| TI | IR  | RI | NE | M | ΔΡ |
|----|-----|----|----|---|----|
|    | ,,, | 1  | -  |   | _  |

| Part Number | Compressor Wheel |                 | Turbine Wheel |                 |                 | Turbine Housing |               |              |           |
|-------------|------------------|-----------------|---------------|-----------------|-----------------|-----------------|---------------|--------------|-----------|
|             | Inducer<br>(mm)  | Exducer<br>(mm) | Туре          | Inducer<br>(mm) | Exducer<br>(mm) | Material        | Area<br>(cm²) | WG ø<br>(mm) | Material  |
| 49U77-A0000 | 47               | 58              | Billet TK3    | 47              | 41.2            | 713C            | 6             | 42           | SS 1.4848 |