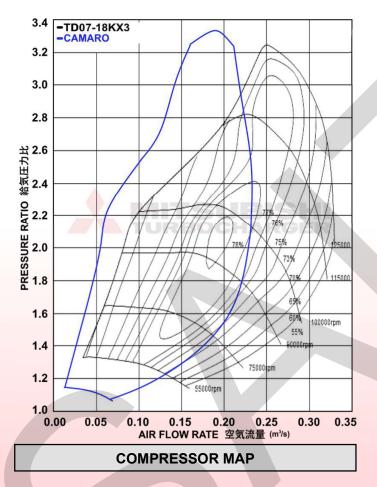

### **TURBINE MAP**

|  | Part Number | Compressor Wheel |                 |           | Turbine Wheel   |                 |          | Turbine Housing |              |          |
|--|-------------|------------------|-----------------|-----------|-----------------|-----------------|----------|-----------------|--------------|----------|
|  |             | Inducer<br>(mm)  | Exducer<br>(mm) | Туре      | Inducer<br>(mm) | Exducer<br>(mm) | Material | Area<br>(cm²)   | WG ø<br>(mm) | Material |
|  | 49S36-A0300 | 55.1             | 75              | Billet KX | 61.5            | 54              | 713C     | 12              | 42           | DS5      |