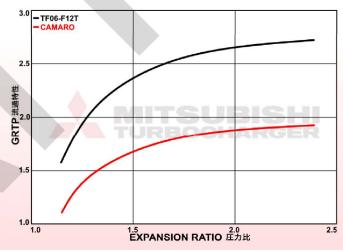

### **TURBINE MAP**

|  | Part Number | Compressor Wheel |                 |           | Turbine Wheel   |                 |          | Turbine Housing |              |          |
|--|-------------|------------------|-----------------|-----------|-----------------|-----------------|----------|-----------------|--------------|----------|
|  |             | Inducer<br>(mm)  | Exducer<br>(mm) | Туре      | Inducer<br>(mm) | Exducer<br>(mm) | Material | Area<br>(cm²)   | WG ø<br>(mm) | Material |
|  | 49S36-A0300 | 55.1             | 75              | Billet KX | 61.5            | 54              | 713C     | 12              | 42           | DS5      |