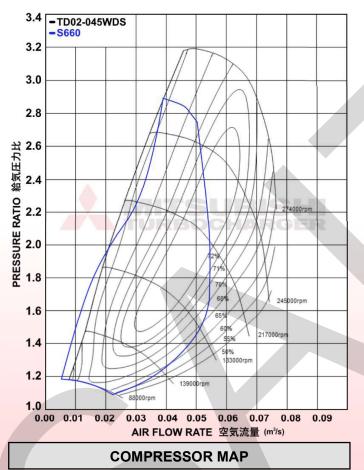

Bolt-On Upgrade Series

## HONDA S660 ENGINE: S07A

## TD02L11-045WDS-1.8

#### Features:

- Upgrade developed by OEM turbo supplier MHI
- 045WDS cast compressor wheel

#### Peak Power Output:

• 120HP / 89KW



# 0.75 -TD02L11-F1.8 -S660 0.50 0.50 0.25 0.25 0.00 1.0 1.5 2.0 2.5 3.0 3.5 EXPANSION RATIO 圧力比

### TURBINE MAP

|  | Part Number | Compressor Wheel |                 |      | Turbine Wheel   |                 |          | Turbine Housing |              |          |
|--|-------------|------------------|-----------------|------|-----------------|-----------------|----------|-----------------|--------------|----------|
|  |             | Inducer<br>(mm)  | Exducer<br>(mm) | Туре | Inducer<br>(mm) | Exducer<br>(mm) | Material | Area<br>(cm²)   | WG ø<br>(mm) | Material |
|  | 49S72-A0000 | 25.6             | 37              | WDS  | 34              | 28.9            | 713C     | 1.8             | 14           | F5N      |

Note:

Off-Road Competition Use ONLY.