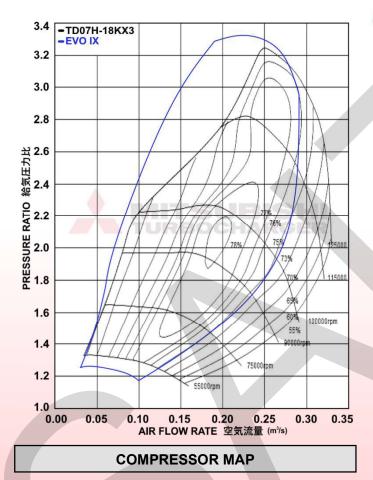

## TF06R-07\*18KX3-10.5T

### Peak Power Output:

• 540 HP / 402 KW

### **TURBINE MAP**

| Part Number | Co              | Compressor Wheel |           |                 | Turbine Wheel   |          |               | Turbine Housing |          |  |
|-------------|-----------------|------------------|-----------|-----------------|-----------------|----------|---------------|-----------------|----------|--|
|             | Inducer<br>(mm) | Exducer<br>(mm)  | Туре      | Inducer<br>(mm) | Exducer<br>(mm) | Material | Area<br>(cm²) | WG ø<br>(mm)    | Material |  |
| 49S36-A0200 | 55.1            | 75               | Billet KX | 61.5            | 54              | 713C     | 10.5          | 33              | F5N      |  |