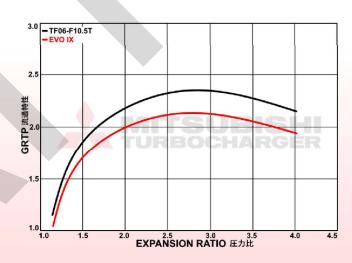

### **TURBINE MAP**

| Part Number | Co              | Compressor Wheel |           |                 | Turbine Wheel   |          |               | Turbine Housing |          |  |
|-------------|-----------------|------------------|-----------|-----------------|-----------------|----------|---------------|-----------------|----------|--|
|             | Inducer<br>(mm) | Exducer<br>(mm)  | Туре      | Inducer<br>(mm) | Exducer<br>(mm) | Material | Area<br>(cm²) | WG ø<br>(mm)    | Material |  |
| 49S36-A0200 | 55.1            | 75               | Billet KX | 61.5            | 54              | 713C     | 10.5          | 33              | F5N      |  |