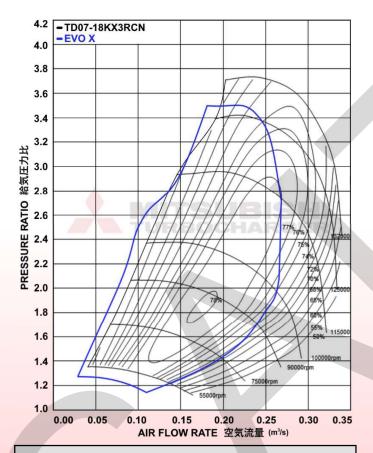

### **COMPRESSOR MAP**

| ΤI | <b>IRRI</b> | NF  | MAP |  |
|----|-------------|-----|-----|--|
|    | J   ND      | 116 |     |  |

|             | Compressor Wheel |              | Turbine Wheel |                 |                 | Turbine Housing |               |              |          |
|-------------|------------------|--------------|---------------|-----------------|-----------------|-----------------|---------------|--------------|----------|
| Part Number | Inducer<br>(mm)  | Exducer (mm) | Туре          | Inducer<br>(mm) | Exducer<br>(mm) | Material        | Area<br>(cm²) | WG ø<br>(mm) | Material |
| 49S36-07000 | 55.1             | 75           | Billet KX     | 61.5            | 54              | 713C            | 12            | 40           | KN2      |