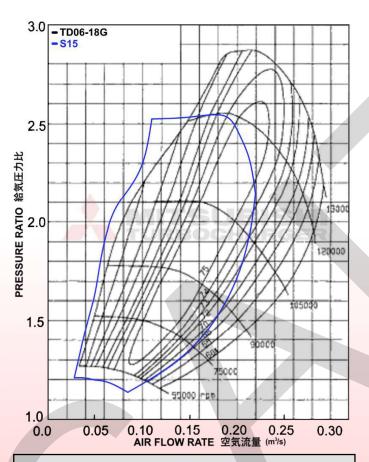

# **NISSAN SILVIA (S13/S14/S15)**

**ENGINE: SR20DET** 

## TD05H-06\*18G

#### **Features:**

- Legendary 18G cast compressor wheel design
- Available in both 8cm² and 10cm² turbine housings

## **Peak Power Output:**

• 470HP / 350KW





## **COMPRESSOR MAP**

### **TURBINE MAP**

| Part Number  | Compressor Wheel |                 |      | Turbine Wheel   |              |          | Turbine Housing |              |          |
|--------------|------------------|-----------------|------|-----------------|--------------|----------|-----------------|--------------|----------|
|              | Inducer<br>(mm)  | Exducer<br>(mm) | Туре | Inducer<br>(mm) | Exducer (mm) | Material | Area<br>(cm²)   | WG ø<br>(mm) | Material |
| 49\$78-05170 | 50.43            | 68              | G    | 56              | 49.1         | 713C     | 8               | 30           | HISI-DUC |
| 49\$78-05180 | 50.43            | 68              | G    | 56              | 49.1         | 713C     | 10              | 30           | HISI-DUC |

#### N