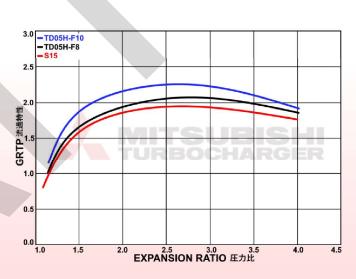

### **TURBINE MAP**

| Part Number  | Compressor Wheel |                 |      | Turbine Wheel   |              |          | Turbine Housing |              |          |
|--------------|------------------|-----------------|------|-----------------|--------------|----------|-----------------|--------------|----------|
|              | Inducer<br>(mm)  | Exducer<br>(mm) | Туре | Inducer<br>(mm) | Exducer (mm) | Material | Area<br>(cm²)   | WG ø<br>(mm) | Material |
| 49\$78-05170 | 50.43            | 68              | G    | 56              | 49.1         | 713C     | 8               | 30           | HISI-DUC |
| 49\$78-05180 | 50.43            | 68              | G    | 56              | 49.1         | 713C     | 10              | 30           | HISI-DUC |