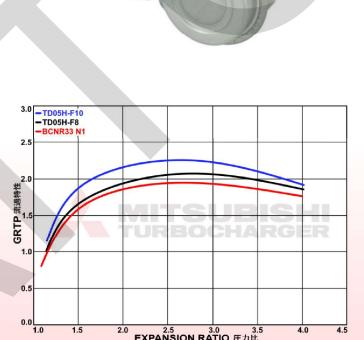

#### **TURBINE MAP**

EXPANSION RATIO 压力比

4.0

| Part Number  | Compressor Wheel |                 |      | Turbine Wheel   |                 |          | Turbine Housing |              |          |
|--------------|------------------|-----------------|------|-----------------|-----------------|----------|-----------------|--------------|----------|
|              | Inducer<br>(mm)  | Exducer<br>(mm) | Туре | Inducer<br>(mm) | Exducer<br>(mm) | Material | Area<br>(cm²)   | WG ø<br>(mm) | Material |
| 49\$78-05190 | 48.06            | 68              | G    | 56              | 49.1            | 713C     | 8               | 30           | HISI-DUC |
| 49\$78-05300 | 48.06            | 68              | G    | 56              | 49.1            | 713C     | 10              | 30           | HISI-DUC |