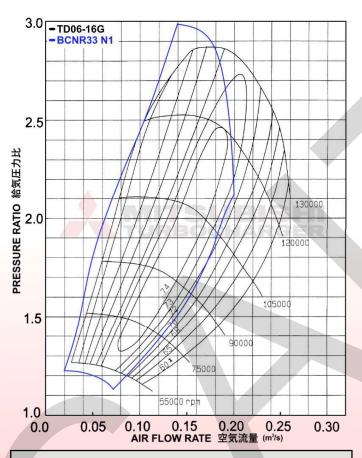

# **NISSAN SKYLINE (R32/R33/R34)**

# **ENGINE: RB26DETT**

# TD05H-06\*16G

#### **Features:**

- Legendary 16G cast compressor wheel design
- Available in both 8cm² and 10cm² turbine housings

# **Peak Power Output:**

• 400HP / 298KW Each





### **COMPRESSOR MAP**

#### **TURBINE MAP**

EXPANSION RATIO 压力比

4.0

| Part Number  | Compressor Wheel |                 |      | Turbine Wheel   |                 |          | Turbine Housing |              |          |
|--------------|------------------|-----------------|------|-----------------|-----------------|----------|-----------------|--------------|----------|
|              | Inducer<br>(mm)  | Exducer<br>(mm) | Туре | Inducer<br>(mm) | Exducer<br>(mm) | Material | Area<br>(cm²)   | WG ø<br>(mm) | Material |
| 49\$78-05190 | 48.06            | 68              | G    | 56              | 49.1            | 713C     | 8               | 30           | HISI-DUC |
| 49\$78-05300 | 48.06            | 68              | G    | 56              | 49.1            | 713C     | 10