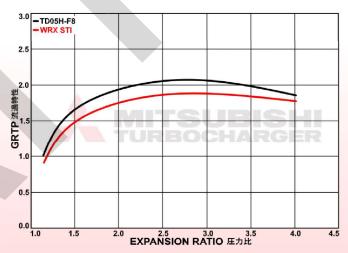

#### **COMPRESSOR MAP**

| Τl | IR  | RI | NF  | ΞN   | ΙΔ | P |
|----|-----|----|-----|------|----|---|
|    | ,,, |    | II. | _ 17 |    |   |

|             | Compressor Wheel |                 |      | Turbine Wheel   |                 |          | Turbine Housing |              |          |
|-------------|------------------|-----------------|------|-----------------|-----------------|----------|-----------------|--------------|----------|
| Part Number | Inducer<br>(mm)  | Exducer<br>(mm) | Туре | Inducer<br>(mm) | Exducer<br>(mm) | Material | Area<br>(cm²)   | WG ø<br>(mm) | Material |
| 49S78-A0000 | 49.96            | 68              | KX3  | 56              | 49.1            | 713C     | 8               | 33           | HISI-DUC |