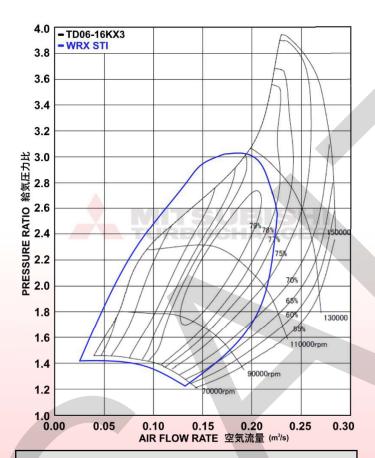

#### **COMPRESSOR MAP**

| Τl | IR  | RI | NF  | ΞN   | ΙΔ | P |
|----|-----|----|-----|------|----|---|
|    | ,,, |    | II. | _ 17 |    |   |

|             | Compressor Wheel |                 |      | Turbine Wheel   |                 |          | Turbine Housing |              |          |
|-------------|------------------|-----------------|------|-----------------|-----------------|----------|-----------------|--------------|----------|
| Part Number | Inducer<br>(mm)  | Exducer<br>(mm) | Туре | Inducer<br>(mm) | Exducer<br>(mm) | Material | Area<br>(cm²)   | WG ø<br>(mm) | Material |
| 49S78-A0000 | 49.96            | 68              | KX3  | 56              | 49.1            | 713C     | 8               | 33           | HISI-DUC |