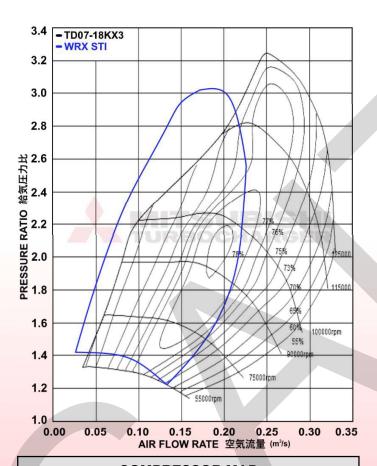

# **COMPRESSOR MAP**

| Τl | IR  | RI | NF  | ΞN   | ΙΔ | P |
|----|-----|----|-----|------|----|---|
|    | ,,, |    | II. | _ 17 |    |   |

|             | Compressor Wheel |                 |            | Turbine Wheel   |                 |          | Turbine Housing |              |          |
|-------------|------------------|-----------------|------------|-----------------|-----------------|----------|-----------------|--------------|----------|
| Part Number | Inducer<br>(mm)  | Exducer<br>(mm) | Туре       | Inducer<br>(mm) | Exducer<br>(mm) | Material | Area<br>(cm²)   | WG ø<br>(mm) | Material |
| 49S36-A0000 | 55.1             | 75              | Billet KX3 | 61.5            | 54              | 713C     | 10              | 33           | HISI-DUC |
| 49S36-B0000 | 55.1             | 75              | Billet KX3 | 61.5            | 54              | 713C     | 10              | 33           | HISI-DUC |