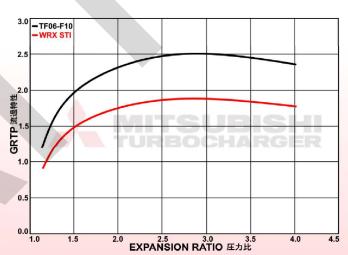

# **COMPRESSOR MAP**

| Τl | IR  | RI | NF  | ΞN   | ΙΔ | P |
|----|-----|----|-----|------|----|---|
|    | ,,, |    | II. | _ 17 |    |   |

|             | Compressor Wheel |                 |            | Turbine Wheel   |                 |          | Turbine Housing |              |          |
|-------------|------------------|-----------------|------------|-----------------|-----------------|----------|-----------------|--------------|----------|
| Part Number | Inducer<br>(mm)  | Exducer<br>(mm) | Туре       | Inducer<br>(mm) | Exducer<br>(mm) | Material | Area<br>(cm²)   | WG ø<br>(mm) | Material |
| 49S36-A0000 | 55.1             | 75              | Billet KX3 | 61.5            | 54              | 713C     | 10              | 33           | HISI-DUC |
| 49S36-B0000 | 55.1             | 75              | Billet KX3 | 61.5            | 54              | 713C     | 10              | 33           | HISI-DUC |