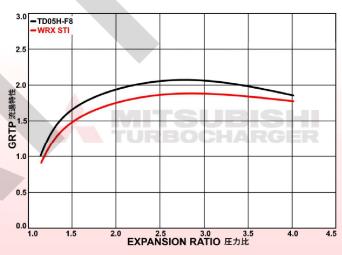

# TURBINE MAP

| Part Number  | Compressor Wheel |                 |      | Turbine Wheel   |                 |          | Turbine Housing |              |          |
|--------------|------------------|-----------------|------|-----------------|-----------------|----------|-----------------|--------------|----------|
|              | Inducer<br>(mm)  | Exducer<br>(mm) | Туре | Inducer<br>(mm) | Exducer<br>(mm) | Material | Area<br>(cm²)   | WG ø<br>(mm) | Material |
| 49\$78-05400 | 50.43            | 68              | G    | 56              | 49.1            | 713C     | 8               | 33           | HISI-DUC |