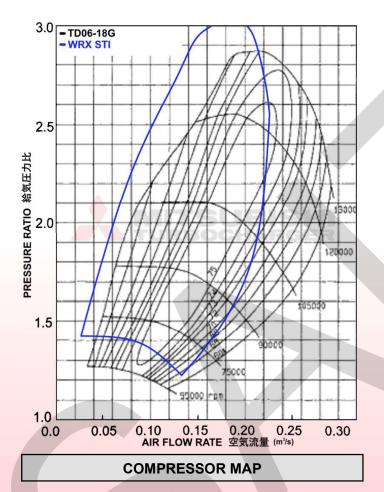

# TD05H-06\*18G-8

# Features:

- "Stage OG" previous variation
- Legendary 18G cast compressor wheel design
- 60mm compressor inlet

## **Peak Power Output:**

• 470HP / 350KW