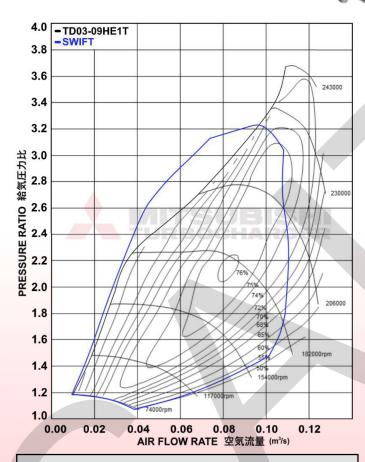

### **COMPRESSOR MAP**

| <b>TURBINE MAP</b> | IAP | M | ١E | IN | В | JR | Τl |  |
|--------------------|-----|---|----|----|---|----|----|--|
|--------------------|-----|---|----|----|---|----|----|--|