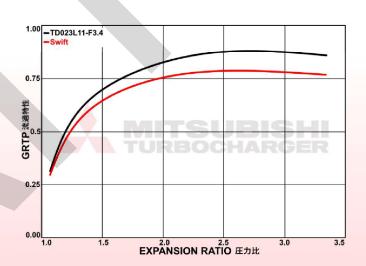

### **COMPRESSOR MAP**

| <b>TURBINE MAP</b> | IAP | M | ١E | IN | В | JR | Τl |  |
|--------------------|-----|---|----|----|---|----|----|--|
|--------------------|-----|---|----|----|---|----|----|--|