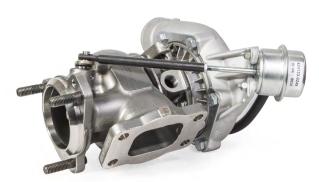

## **Garrett | Classic Turbo**

# **Garrett Classic Turbo | Lancia Delta HF Integrale**

**Garrett | Classic Turbo** incorporates modern engineering with direct-fit installation for iconic European cars that kick-started the auto industry's turbo revolution.

## **Garrett Classic Turbo | Lancia Delta HF Integrale**

### **Features:**

- 360 degree thrust bearing to improve reliability and durability of the rotor system during extreme operating conditions
- Wastegate actuator bracket is cast into the compressor housing to improve stiffness against engine vibration
- Robust turbine housing, engineered using of thermal simulation to avoid cracks and other failures
- Direct-fit installation