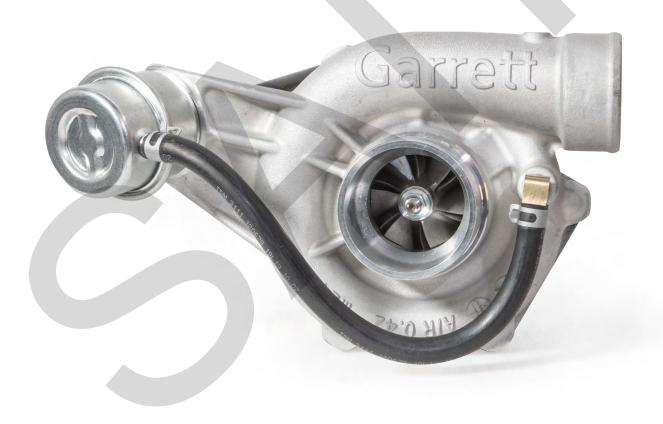

## **Garrett | Classic Turbo**

# **Garrett Classic Turbo | Lancia Delta HF Integrale**

**Garrett | Classic Turbo** incorporates modern engineering with direct-fit installation for iconic European cars that kick-started the auto industry's turbo revolution.

## **Garrett Classic Turbo | Lancia Delta HF Integrale**

### **Features:**

- 360 degree thrust bearing to improve reliability and durability of the rotor system during extreme operating conditions
- Wastegate actuator bracket is cast into the compressor housing to improve stiffness against engine vibration
- Robust turbine housing, engineered using of thermal simulation to avoid cracks and other failures
- Direct-fit installation