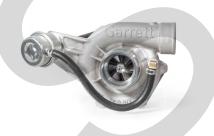

## **Garrett | Classic Turbo**

# **Garrett Classic Turbo | Lancia Delta HF Integrale**

**Garrett | Classic Turbo** incorporates modern engineering with direct-fit installation for iconic European cars that kick-started the auto industry's turbo revolution.

## **Garrett Classic Turbo | Lancia Delta HF Integrale**

### **Features:**

- 360 degree thrust bearing to improve reliability and durability of the rotor system during extreme operating conditions
- Wastegate actuator bracket is cast into the compressor housing to improve stiffness against engine vibration
- Robust turbine housing, engineered using of thermal simulation to avoid cracks and other failures
- Direct-fit installation